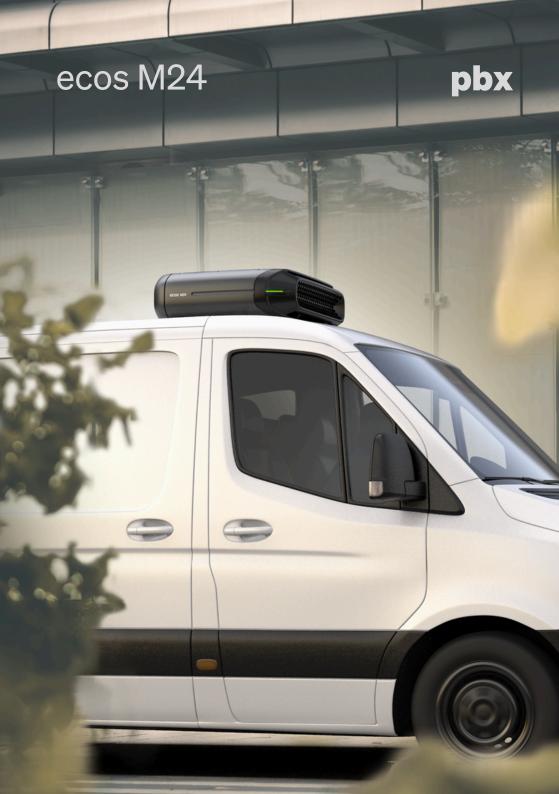

## **Weight and Size**

| Outer Unit (Condenser)   | 30 kg   | 781x870x265 mm |
|--------------------------|---------|----------------|
| Inner Unit (Cargo Space) | 10.5 kg | 762x726x209 mm |