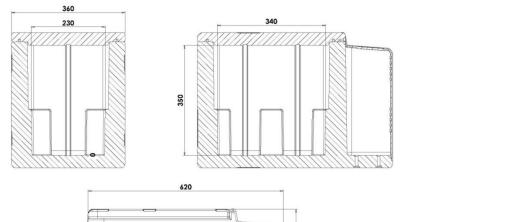

| Model           | Code | Colour               | External dim.<br>(mm) | Internal dim.<br>(mm) | Capacity<br>I | Weight<br>Kg |
|-----------------|------|----------------------|-----------------------|-----------------------|---------------|--------------|
| Koala 32 AS/ASH |      | melange<br>grey blue | 360x620xh430          | 230x340xh350          | 27            | 21           |