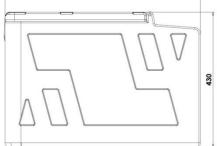

| Model           | Code | Colour               | External dim.<br>(mm) | Internal dim.<br>(mm) | Capacity<br>I | Weight<br>Kg |
|-----------------|------|----------------------|-----------------------|-----------------------|---------------|--------------|
| Koala 32 AS/ASH |      | melange<br>grey blue | 360x620xh430          | 230x340xh350          | 27            | 21           |