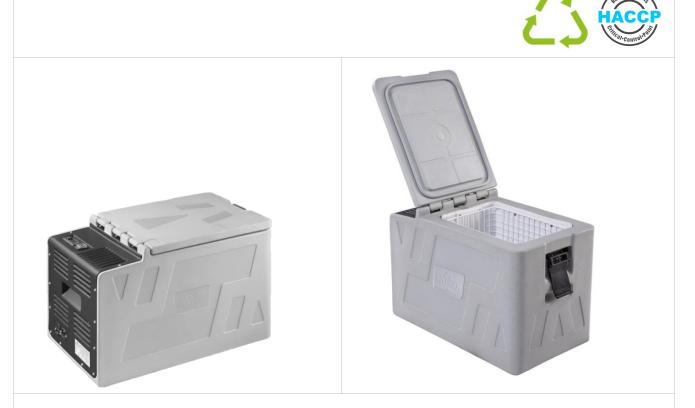

## Koala 32 AS

## Refrigerated container for the transport of chilled and frozen products at a controlled temperature

- Available in versions:
  - AS: temperature adjustment range: from -25°C to +10°C;
  - ASH: with heating kit and temperature adjustment range: from -25°C to +40°.
- Insulation offered by container walls, ensures that the temperature maintenance is guaranteed with a minimum number of ignitions of the cooling unit; this contributes limiting energy consumption.
- Easy to transport by car and easy to handle thanks to the dimensions and weight content.
- Cooling unit is triggered when external temperature is higher than the temperature set with the programmable digital thermostat. This allows to maintain a constant temperature even in case of very high external temperatures.
- In the ASH versions, the heating unit is triggered when external temperature is lower than the temperature set with the programmable digital thermostat. This allows to maintain a constant temperature even in case of very low external temperatures.
- Total compliance with the cold chain at all stages of transport.
- It can be transported using conventional vehicles: it allows to simultaneously transport chilled, frozen and ambient temperature products using a single non-insulated vehicle.
- Equipped with a low consumption fridge unit.
- Dual power source: during transport can be connected to the battery (or auxiliary battery) of the vehicle and, at the destination, can be connected to mains power.
- Manufactured using the rotational moulding technology: mono-block container and door (free of sharp edges, joints and welds).
- Fully recyclable at the end of the operating life.